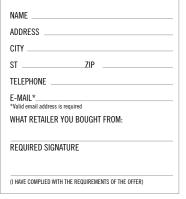

## TO RECEIVE A SPOT MAIL-IN REBATE.

snot rehateaccess com

- Purchase a SPOT Personal Tracker (SPOT-1) at regular price (\$99.99+) from a participating retailer between 10/29/2009 and 12/31/2009.
- Read and fill out this form completely. Incomplete forms will not be accepted.
- Mail this form with the original UPC code from the product package and a copy of your sales receipt with the eligible product circled postmarked no later than 1/31/2010.

Eligible Participants: To qualify for this rebate card, participant must be 18 years of age or older. You

must mail in-1) this form; 2) the sales receipt; 3) the original LPC code from the product package (see picture below). Four rebate claim must be postmarted on later than 13/12/00. Each rebate claim must be submitted in its own envelope. Please allow eight (8) to sixteen (16) weeks after the redemption center receives your claim for processing of your rebate card. Actual processing times can vary depending on volume of claims submitted, and extend even beyond sixteen (16) weeks. If you bave questions about your rebate card or have not received a VISA pre-paid card within sixteen (16) weeks, please contact the rebate processing company, you may contact SPOT Customer Care at 1-866-OK1-SPOT (651-7768) for more information. Sop voll ultiluties it is commercially resonable efforts to expedite claims processing.